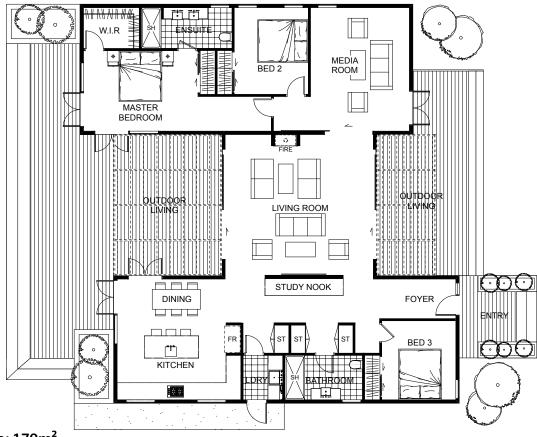

## Clutha

Bathed in sunlight through floor to ceiling generous windows, this elegant design combines space, line and light to create a place where art meets functionality. With its spacious living room, dining room, kitchen, one master and two bedrooms, media room and study nook, it has everything one can wish for. Entertaining in the living area, looking for some alone time in the study nook, or catching the sun on the spacious decking one feels spoiled for choice that this modern house has to offer.

Floor Area: 179m<sup>2</sup>

**Contact us:** 

Tane: 021 713 111 Email: info@abchomes.co.nz