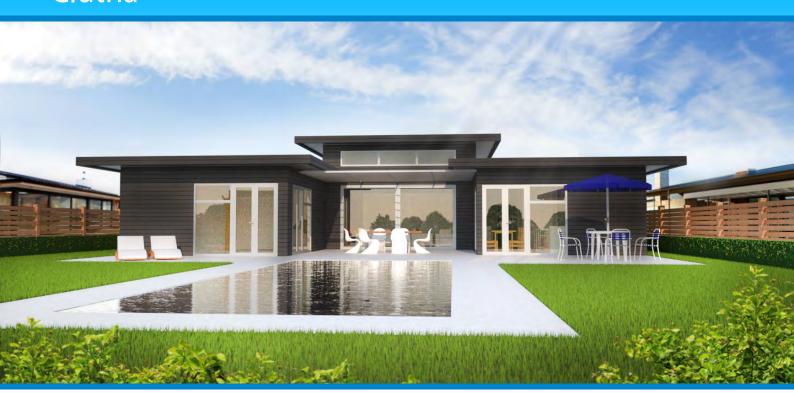

## Clutha

Bathed in sunlight through floor to ceiling generous windows, this elegant design combines space, line and light to create a place where art meets functionality. With its spacious living room, dining room, kitchen, one master and two bedrooms, media room and study nook, it has everything one can wish for. Entertaining in the living area, looking for some alone time in the study nook, or catching the sun on the spacious decking one feels spoiled for choice that this modern house has to offer.