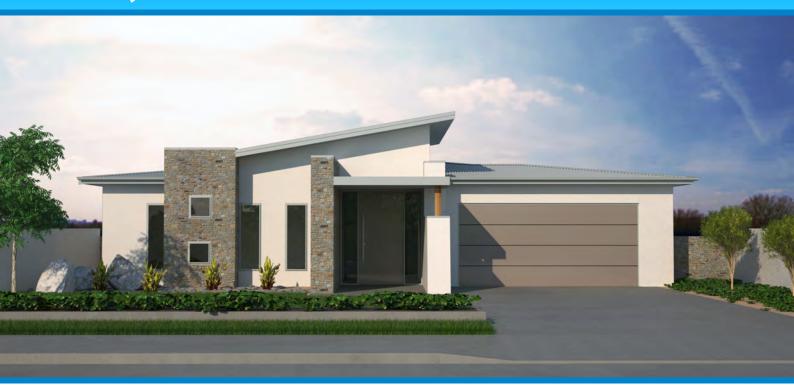

## Henley

This sophisticated and hip three bedroom home comes packed with contemporary features. The Henley has a perfect balance of formal and casual living with sensational free-flow living making endless living arrangements possible. Entertainment works a treat with the open layout of living surrounding the core kitchen. Other features include separate master suite living, a large walk-in-robe and ensuite, multi- use study/kids play area with great visibility from the sitting room, plus lots more.