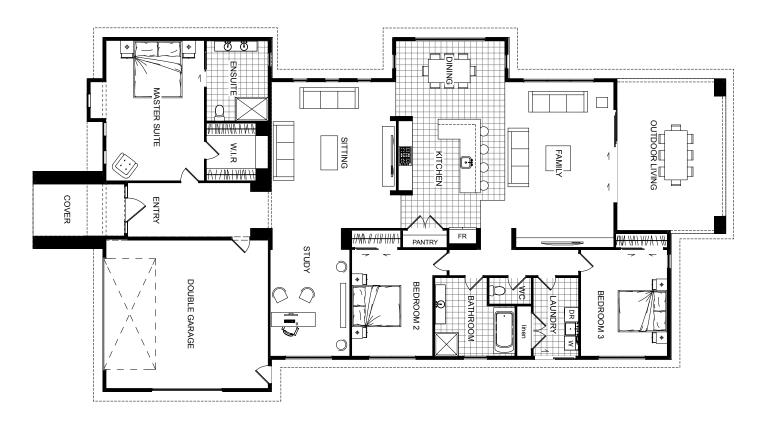

## Henley

This sophisticated and hip three bedroom home comes packed with contemporary features. The Henley has a perfect balance of formal and casual living with sensational free-flow living making endless living arrangements possible. Entertainment works a treat with the open layout of living surrounding the core kitchen. Other features include separate master suite living, a large walk-in-robe and ensuite, multi- use study/kids play area with great visibility from the sitting room, plus lots more.

Floor Area: 303m<sup>2</sup>

Contact us: Tane: 021 713 111

Email: info@abchomes.co.nz