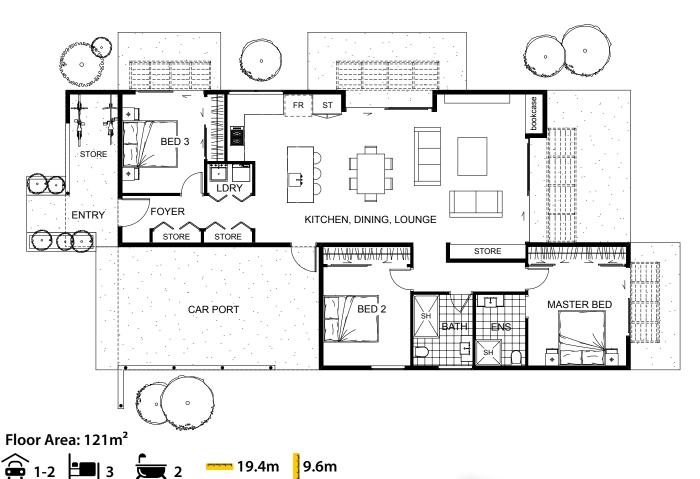

This design uses straight lines to capture simplicity and functionality of a living space. It features an open kitchen, dining, lounge area framed with the sliding doors that provide gorgeous views on the decking and plenty of sunlight. Standing in the open area, looking through the sliding doors, a distinction between the indoors and outdoors blurs and the sense of connectedness with the surroundings becomes one. A carefully placed carport, one master and two bedrooms provide the sense of functionality, whereas the outer appearance of the house gives it that contemporary vibe and alfresco flow.