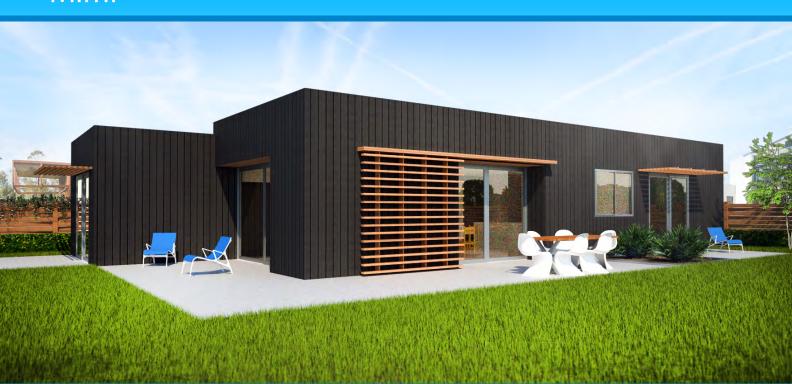

This design uses straight lines to capture simplicity and functionality of a living space. It features an open kitchen, dining, lounge area framed with the sliding doors that provide gorgeous views on the decking and plenty of sunlight. Standing in the open area, looking through the sliding doors, a distinction between the indoors and outdoors blurs and the sense of connectedness with the surroundings becomes one. A carefully placed carport, one master and two bedrooms provide the sense of functionality, whereas the outer appearance of the house gives it that contemporary vibe and alfresco flow.