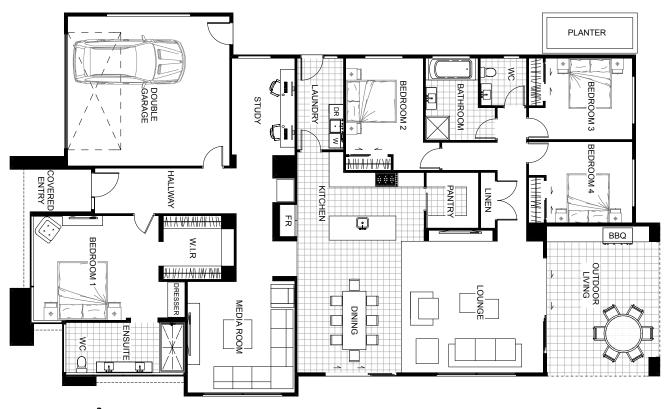

## Warrington

The Warrington is the perfect fusion between contemporary design, style and functionality. As a four bedroom family home, it offers the complete package with plenty of entertaining space with home theatre and open plan living that optimises natural light at every opportunity. Positioned near the entry is the master bedroom that promises a tranquil retreat separated from the remainder of the home. It boasts an impressive walk-in robe and inviting ensuite with double vanity, large shower and separate toilet. The kitchen and expansive living areas radiate a sense of warmth and openness that inspires and delights.