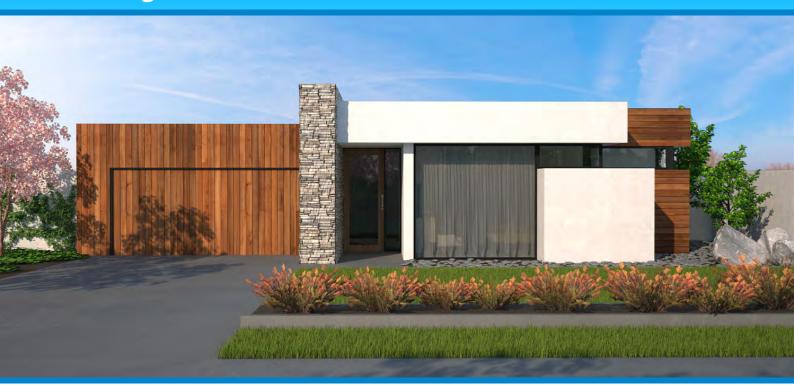

## Warrington

The Warrington is the perfect fusion between contemporary design, style and functionality. As a four bedroom family home, it offers the complete package with plenty of entertaining space with home theatre and open plan living that optimises natural light at every opportunity. Positioned near the entry is the master bedroom that promises a tranquil retreat separated from the remainder of the home. It boasts an impressive walk-in robe and inviting ensuite with double vanity, large shower and separate toilet. The kitchen and expansive living areas radiate a sense of warmth and openness that inspires and delights.